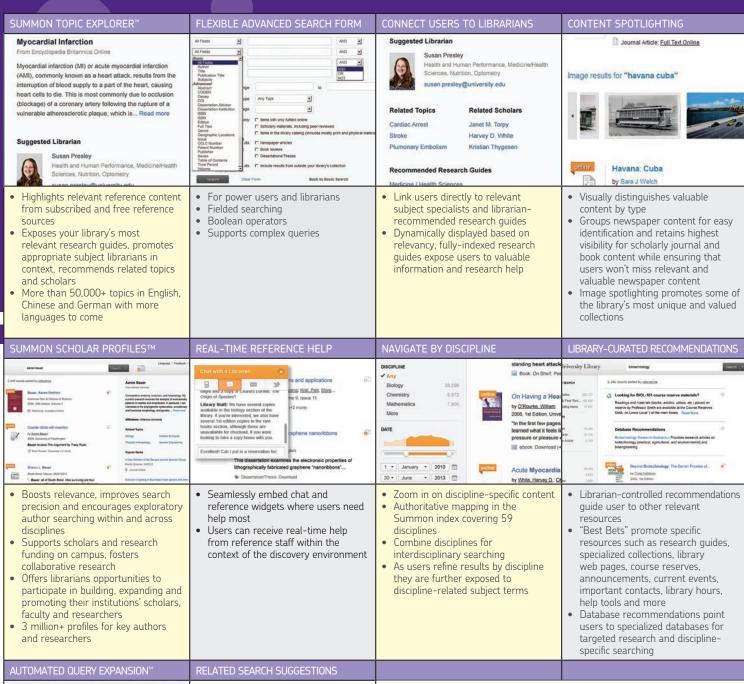

With Summon 2.0—a new, streamlined, modern interface and new and enhanced features that provide layers of contextual guidance—the Summon service delivers a compelling starting place for researchers, offers more opportunities for librarians to connect with users, and empowers librarians to directly impact the discovery experience.